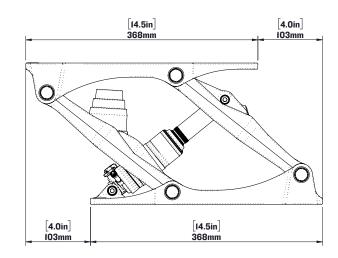

NOTE: OCCUPIED SEAT HEIGHT WILL BE [I.Oin] 25mm LOWER THAN LISTED DIMENSION

SHOCKWAVE

FOR MORE INFORMATION CALL US AT I-778-426-8545 OR VISIT US ONLINE AT WWW.SHOCKWAVESEATS.COM

## SW-07823

S5 Sentinel Module

WEIGHT: [27.5 lbs] 12.5 kg

SCALE:1:24

SHEET10F1 REV: 00