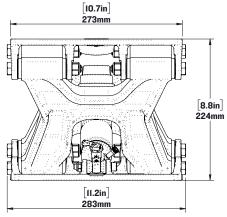

NOTE: OCCUPIED SEAT HEIGHT WILL BE [I.Oin] 25mm LOWER THAN LISTED DIMENSION

SHOCKWAVE

FOR MORE INFORMATION CALL US AT I-778-426-8545 OR VISIT US ONLINE AT WWW.SHOCKWAVESEATS.COM

## SW-07823

S5 Sentinel Module

WEIGHT: [27.5 lbs] 12.5 kg

SCALE:1:24

SHEET10F1 REV: 00