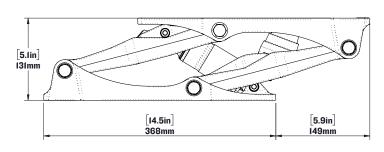

## SW-07823

S5 Sentinel Module

WEIGHT: [27.5 lbs] 12.5 kg

SCALE:1:24

SHEET10F1 REV: 00