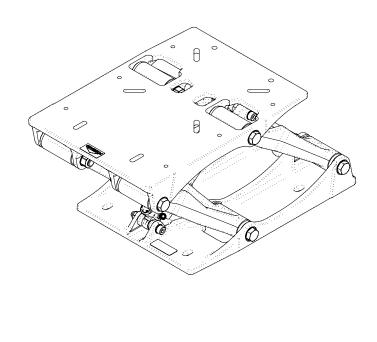

## SW-07823

S5 Sentinel Module

WEIGHT: [27.5 lbs] 12.5 kg

SCALE:1:24

SHEET10F1 REV: 00