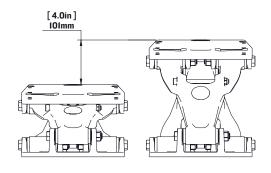

NOTE: OCCUPIED SEAT HEIGHT WILL BE [I.Oin] 25mm LOWER THAN LISTED DIMENSION

SHOCKWAVE

FOR MORE INFORMATION CALL US AT I-778-426-8545 OR VISIT US ONLINE AT WWW.SHOCKWAVESEATS.COM